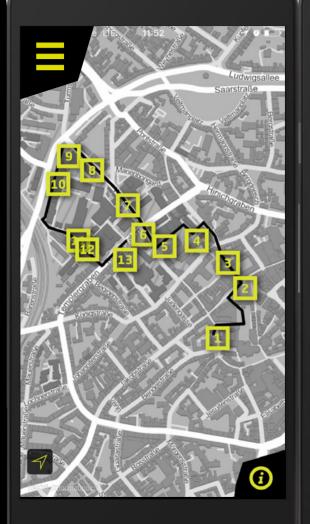

# **AACHEN CITY GUIDE FLAPP**

## **EXPLORE THE SCIENCE SIDE OF** AACHEN WITH THE FUTURE LAB APP

"FLApp" guides you to known and unknown places, shows you what's going on inside the institutes, and offers insights into current research projects.

"FLApp" takes you on a 1.3 km tour of 13 topic-focused stations of scientific interest in Aachen's historic city centre and the RWTH Aachen University inner-city campus area.