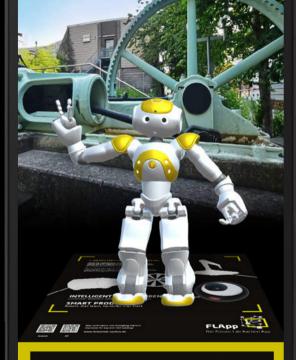

# **NEW WAY TO EXPLORE AACHEN**

WHAT CONNECTS AACHEN **CATHEDRAL AND MULTIMEDIA SPECIALISTS AT THE RWTH AACHEN UNIVERSITY?** "FLAPP" CAN TELL YOU.

In 46 compact, easy-to-follow feature articles, the guide profiles the most exciting scientific research projects currently running at Aachen's universities – from artificial nacre through special navigation vests for the blind to world champions in robotics.

To ensure that you can't miss them, the individual stations have information stands and signposts indicating what vou can see there.

With GPS-guidance, an audio guide, images, videos, expert statements, and, at selected stations: 3D objects.